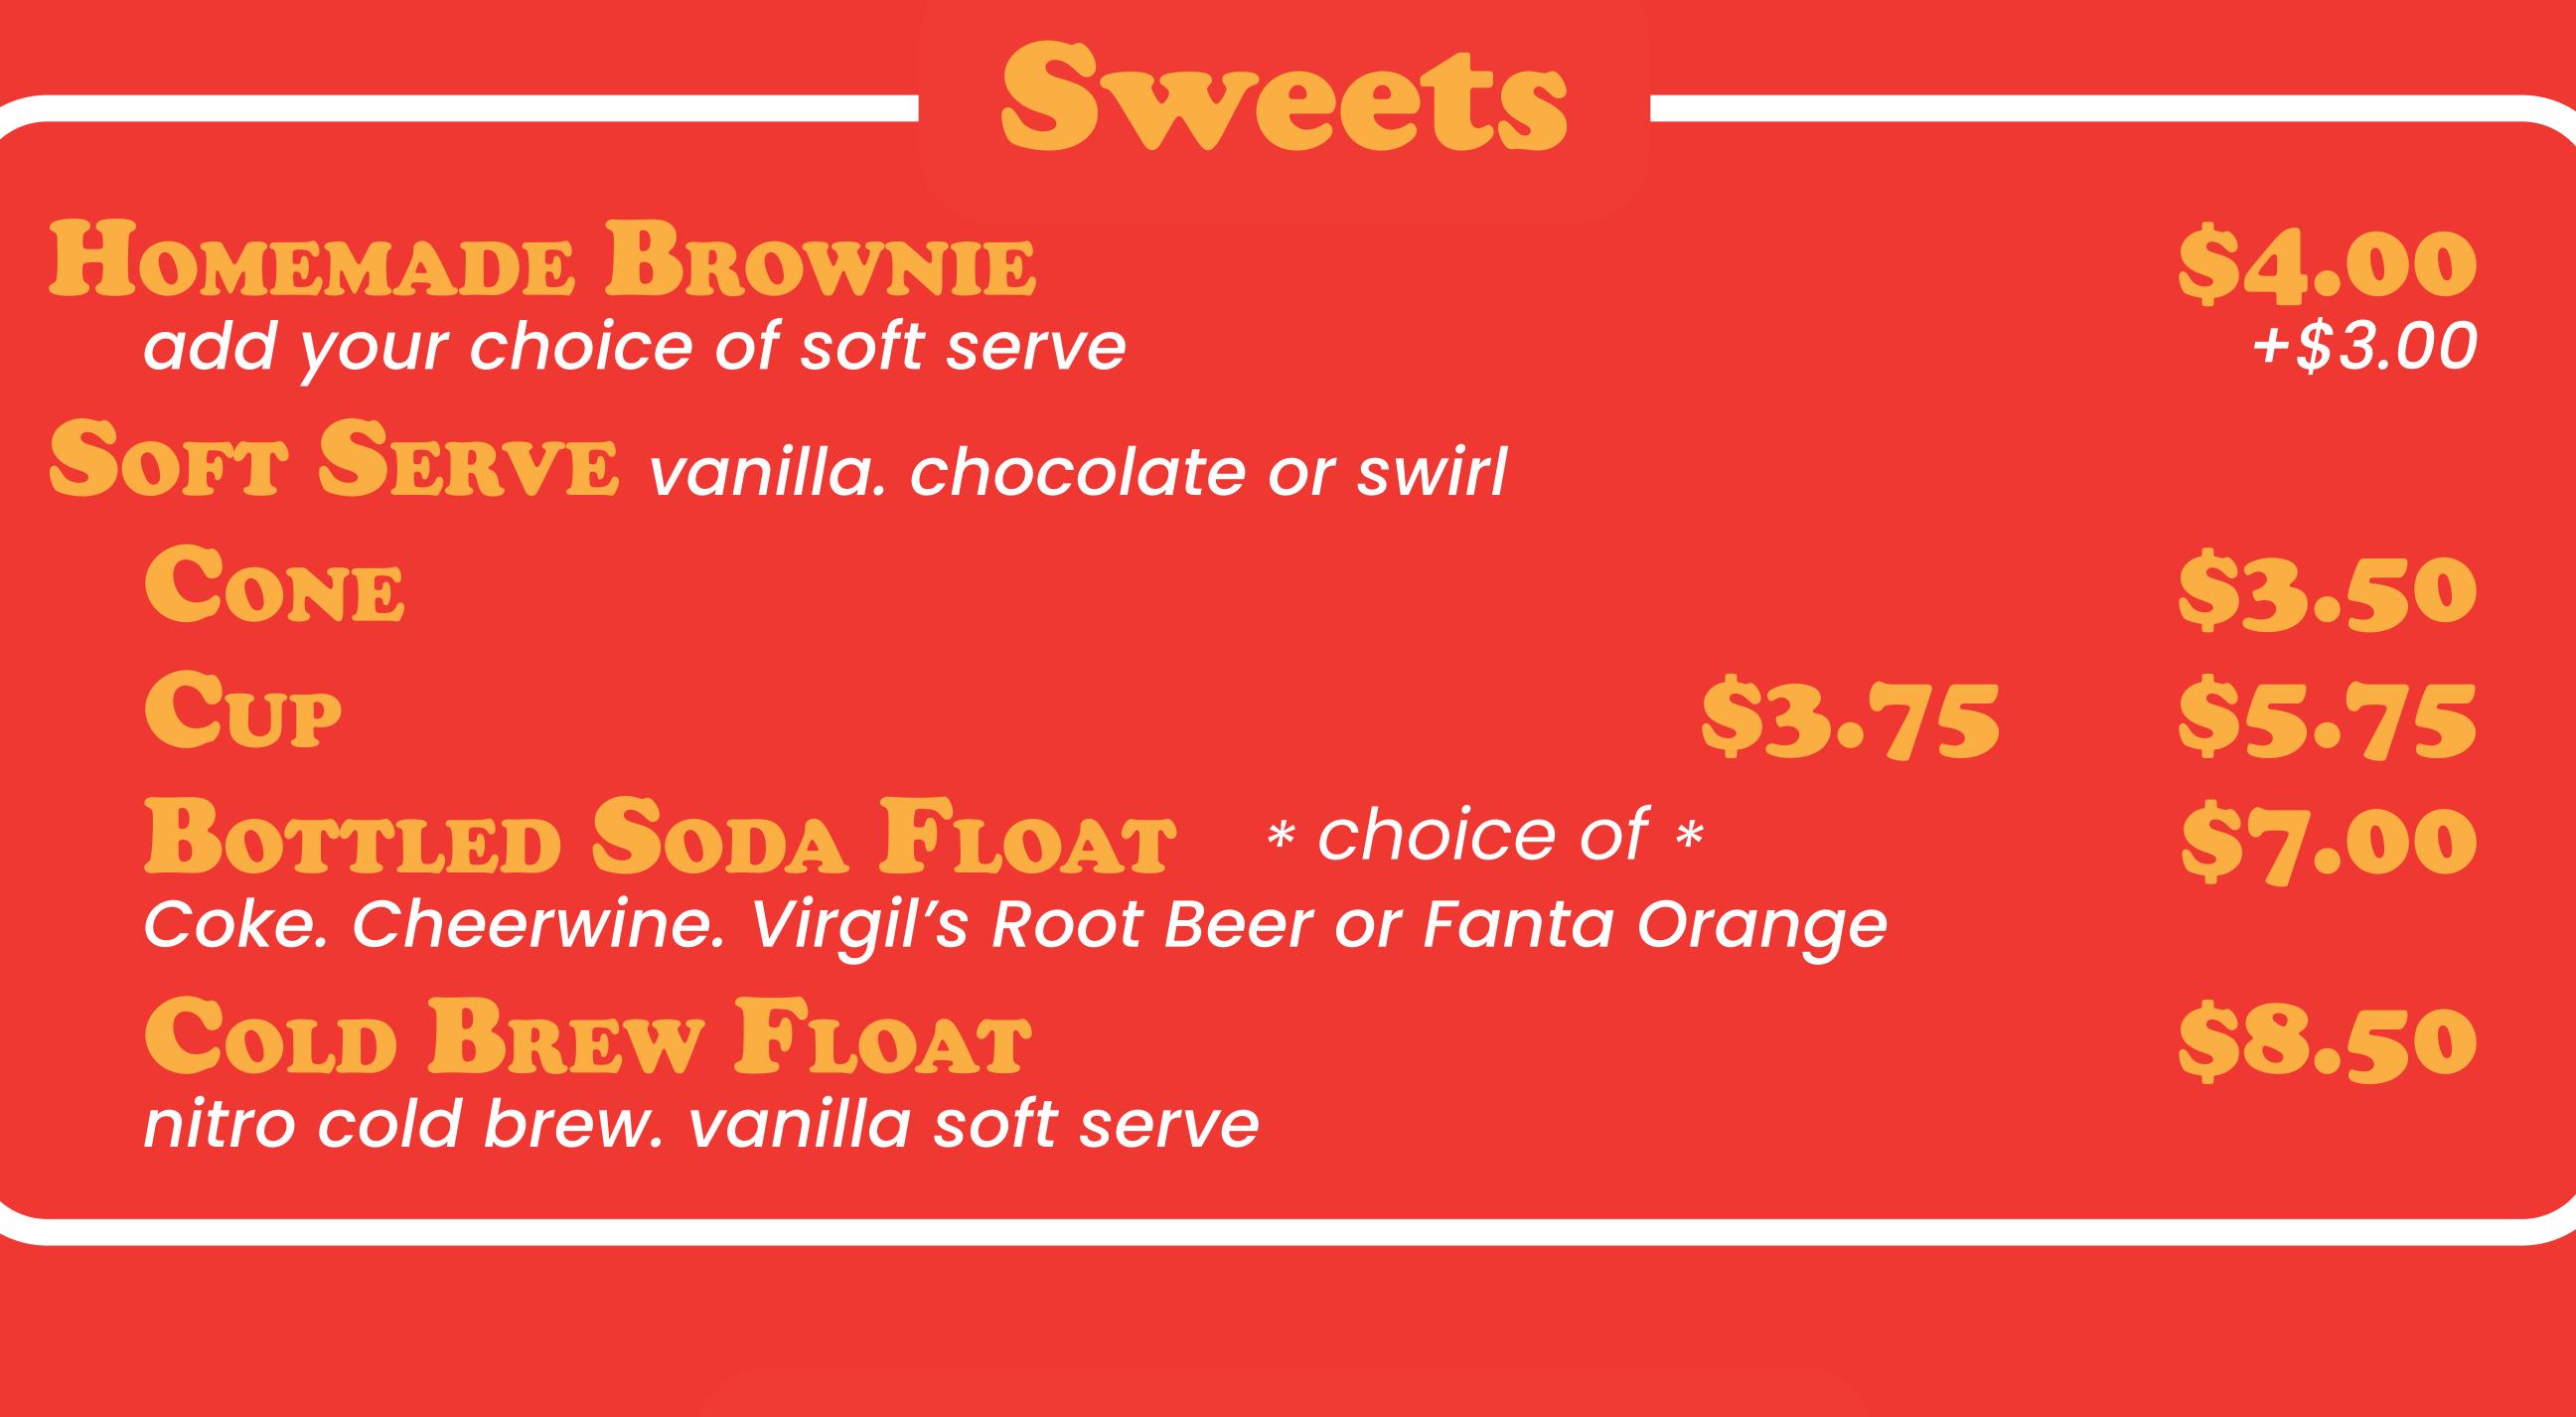

# - SMASHBURGERS

NW Natural Beef. Served on a buttered and griddled potato roll.

#### CLASSIC

#### SINGLE DOUBLE \$12.95 \$8.95

Duke's mayonnaise. ketchup. brown mustard. sweet onions. housemade zucchini pickles. shredded lettuce. American cheese

### BLESS YOUR HEART

\$13.95 \$9.95

Carolina style burger. chili. onions. cole slaw. yellow mustard. housemade zucchini pickles. Texas Pete's hot sauce. American cheese

### LL COOL J

\$14.95 \$10.95

\$12.95

guacamole. ranch. bacon. ketchup. brown mustard. sweet onions. housemade zucchini pickles. shredded lettuce. American cheese

# CLASSIC **BBQ WITH RANCH** CHILI CHEESE chili. beer cheese sauce. onions. yellow mustard DOWN N DIRTY

SMALL LARGE \$5.75 \$3.75 \$6.75 \$4.75 \$8.50

\$8.50

griddled onions. peppers. mushrooms. beer cheese sauce. ranch. BBQ spice

#### Y'ALL COME BACK

griddled onions. house fry sauce. American cheese

## THE LOVE BURGER

\$8.95

spicy mayo. griddled jalapeños. shredded lettuce. sweet onions. American cheese

\$1 of every Love Burger supports Neighborhood House!

SUBSTITUTE: Black Bean Patty \$1.50 | Gluten Free Bun \$2.50

# NOT BURGERS

CLASSIC DOG \$7.95 Sabrett 100% beef hot dog. ketchup. yellow mustard. relish. onions \$8.95

DRIDS

BLESS YOUR HEART DOG Sabrett 100% beef hot dog. chili. onions. ketchup. yellow mustard. beer cheese sauce

### DOWN N DIRTY DOG

Sabrett 100% beef hot dog. griddled onions. peppers. mushrooms. beer cheese sauce. ranch. BBQ spice

### VEGGIE MELT

\$8.50

**I PIECE 3 PIECE** 

\$2.95

\$8.95

\$7.95

griddled onions. mushrooms. peppers & our classic burger toppings

CHICKEN TENDERS 3 piece served with a side of ranch